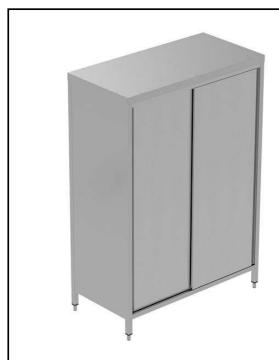

## PLUS - Static Preparation 1400 mm Storage Cabinet with sliding doors

| ITEM #  |  |
|---------|--|
| MODEL # |  |
|         |  |
| NAME #  |  |
| SIS #   |  |
| AIA #   |  |

134059 (GGAS1400E)

Storage Cabinet, with 2 shelves and 2 sliding doors, 1400mm

#### Item No.

Sound-deadned double walled sliding doors on roll bearings with end limit stop (7/10 in thickness in 304 AISI stainless steel). Equipped with 3 intermediate shelves which can be positioned at six different heights. 40mm base panel in AISI 304 stainless steel (8/10 in thickness) with upturned edges reinforced by stainless steel AISI 304 bars. Height adjustable feet (-20/+30 mm) in 304 AISI stainless steel.

#### Construction

- Equipped with 6 intermediate shelves which can be positioned at three different heights.
- Constructed entirely in 304 AISI stainless steel.
- Base panel has 40mm high profile, is 8/10 in thickness with upturned edges and bar reinforcement. It is welded to legs for further structure reinforcement.
- Undertop is 18mm in thickness, reinforced, completely waterproof, double-sided laminated and 100% recyclable.
- Welded frame and legs.
- Door sliding system is fluent and reliable, tested with over 80.000 cycles by external certified body.
- Sliding doors are in stainless steel and doublewalled with sound-deadening material inside. They are 7/10mm in thickness with roll bearings and end limit stop.
- Height-adjustable stainless steel feet (-20/+30mm).
- Intermediate shelf has 40mm high profile, is 8/10 in thickness with upturned edges and bar reinforcement. It can be positioned at six different heights.