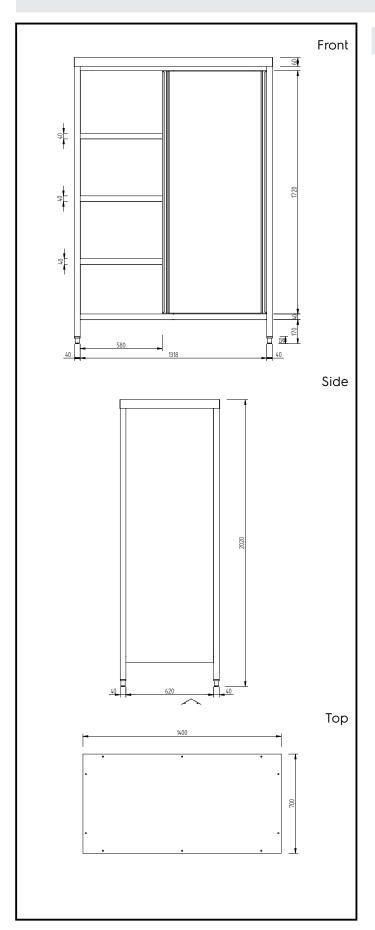

### **Key Information:**

Cabinet width:

134059 (GGAS1400E)1318 mmCabinet depth:620 mmCabinet height:1720 mmExternal dimensions, Width:1400 mmExternal dimensions, Depth:700 mmExternal dimensions, Height:2000 mmNet weight:118 kg